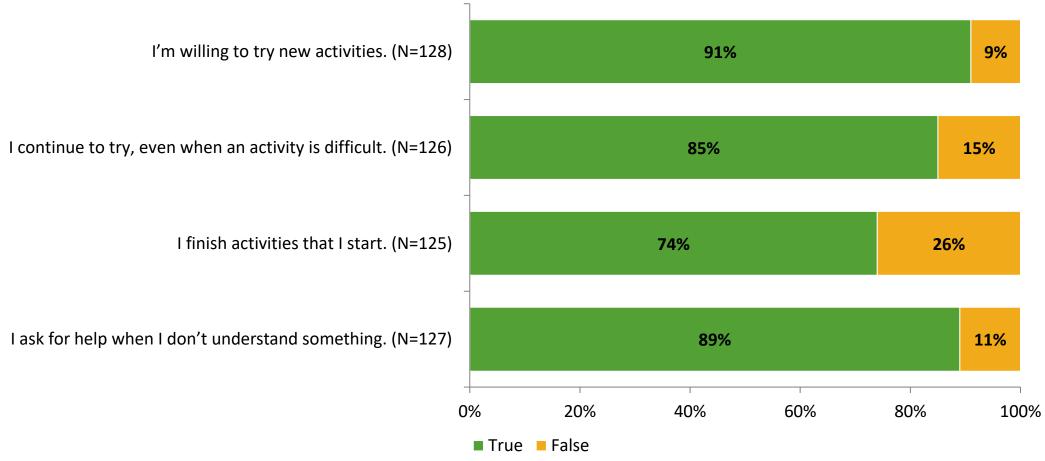

# **Student Engagement Survey for Elementary Students: Bay Point Elementary School**

Results

School Year 2022-2023



## **Overall Engagement**



## **Overall Engagement (Continued)**





### **Like School**

Thinking about how you feel/act most of the time, is the following statement true or false?

Generally, I like school. (N=119)





# **Class Experience**





## **Student Experience**



## **Academic Support**



#### Relevance





#### **Involvement**



## **Self-Management**





#### Grit



## **Acceptance**



# **Relationships with Peers**



# **Relationships with Adults in School**



# Grade

**Grade (N=128)** 



#### **End of Presentation**



Follow us on Twitter: @k12insight

www.k12insight.com