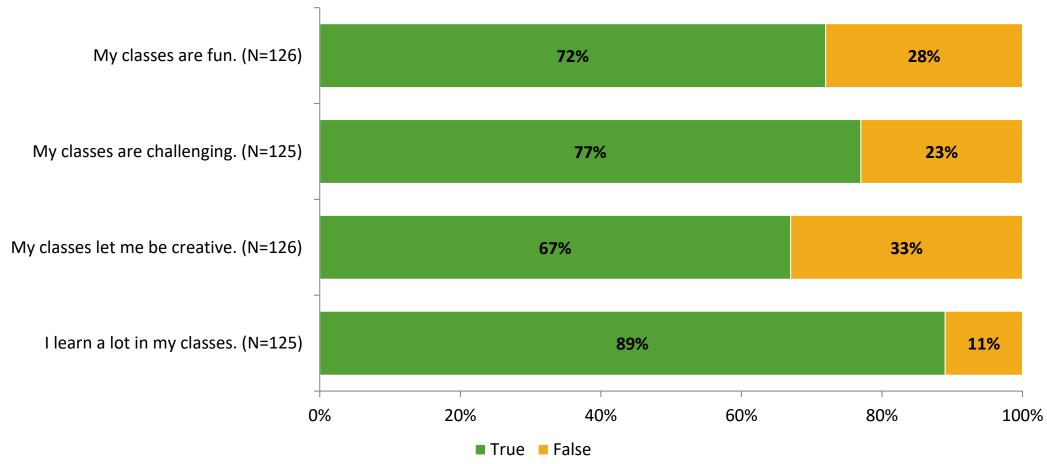

# **Student Engagement Survey for Elementary Students: Bay Point Elementary School**

Results

School Year 2022-2023



## **Overall Engagement**



## **Overall Engagement (Continued)**





### **Like School**

Thinking about how you feel/act most of the time, is the following statement true or false?

Generally, I like school. (N=119)





# **Class Experience**





## **Student Experience**



## **Academic Support**



#### Relevance





#### **Involvement**



## **Self-Management**





#### Grit



## **Acceptance**



# **Relationships with Peers**



# **Relationships with Adults in School**



# Grade

**Grade (N=128)** 



#### **End of Presentation**



Follow us on Twitter: @k12insight

www.k12insight.com