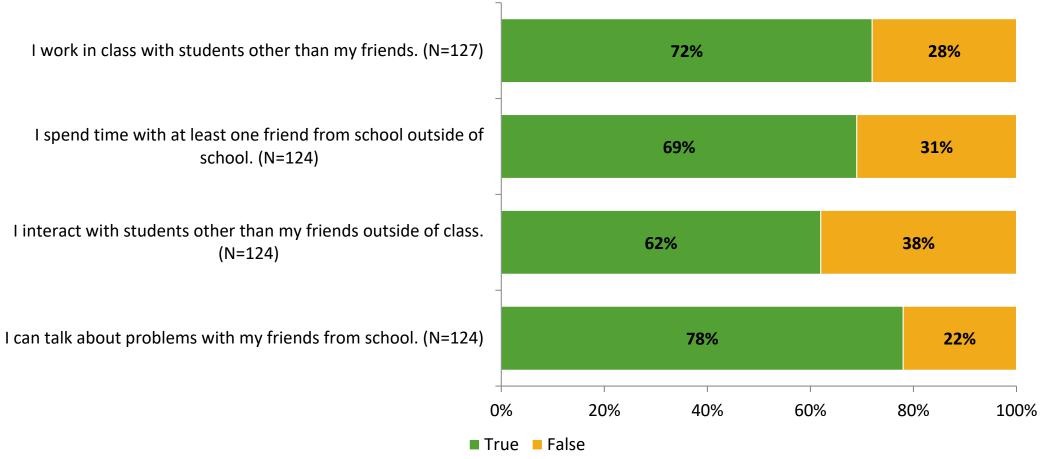

# **Student Engagement Survey for Elementary Students: Bay Point Elementary School**

Results

School Year 2022-2023



## **Overall Engagement**



## **Overall Engagement (Continued)**





### **Like School**

Thinking about how you feel/act most of the time, is the following statement true or false?

Generally, I like school. (N=119)





# **Class Experience**





## **Student Experience**



## **Academic Support**



#### Relevance





#### **Involvement**



## **Self-Management**





#### Grit



## **Acceptance**



# **Relationships with Peers**



# **Relationships with Adults in School**



# Grade

**Grade (N=128)** 



#### **End of Presentation**



Follow us on Twitter: @k12insight

www.k12insight.com