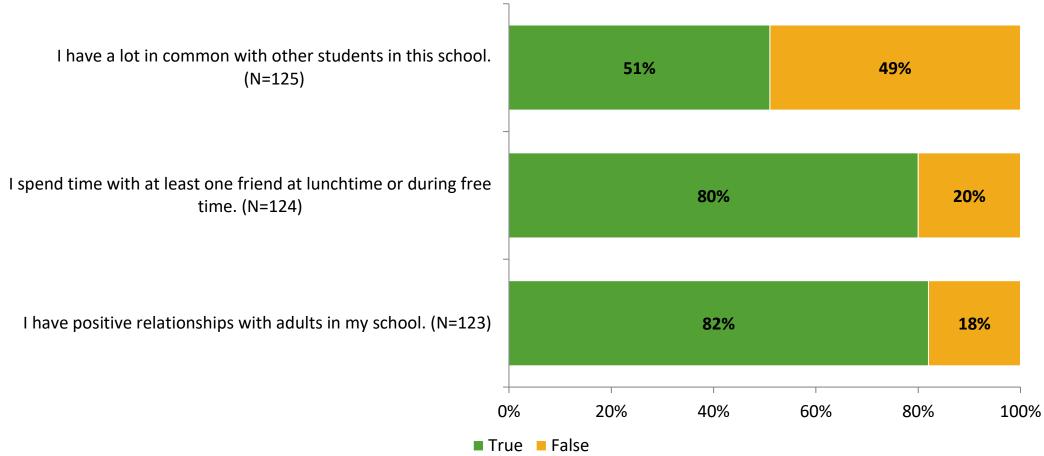

# **Student Engagement Survey for Elementary Students: Bay Point Elementary School**

Results

School Year 2022-2023



## **Overall Engagement**



## **Overall Engagement (Continued)**





### **Like School**

Thinking about how you feel/act most of the time, is the following statement true or false?

Generally, I like school. (N=119)





# **Class Experience**





## **Student Experience**



## **Academic Support**



#### Relevance





#### **Involvement**



## **Self-Management**





#### Grit



## **Acceptance**



# **Relationships with Peers**



# **Relationships with Adults in School**



# Grade

**Grade (N=128)** 



#### **End of Presentation**



Follow us on Twitter: @k12insight

www.k12insight.com