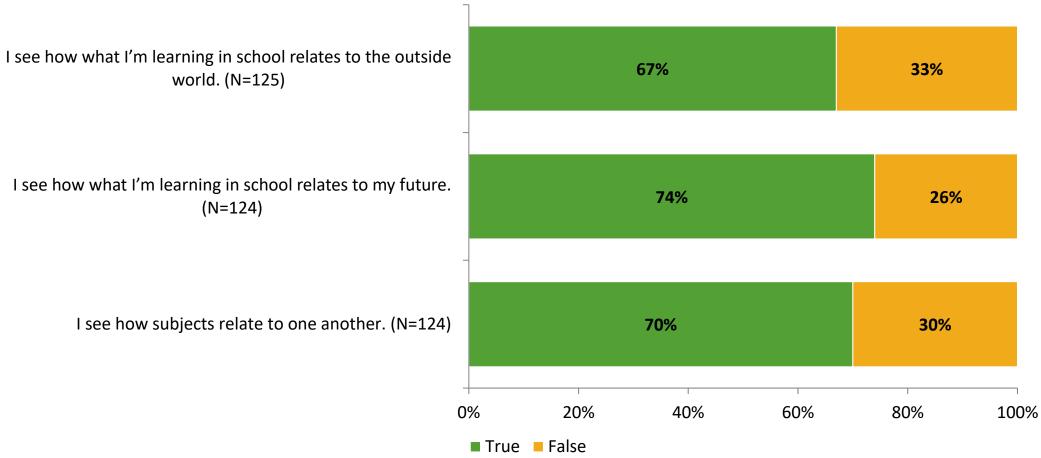

# **Student Engagement Survey for Elementary Students: Bay Point Elementary School**

Results

School Year 2022-2023



## **Overall Engagement**



## **Overall Engagement (Continued)**





### **Like School**

Thinking about how you feel/act most of the time, is the following statement true or false?

Generally, I like school. (N=119)





# **Class Experience**





## **Student Experience**



## **Academic Support**



#### Relevance





#### **Involvement**



## **Self-Management**





#### Grit



## **Acceptance**



# **Relationships with Peers**



# **Relationships with Adults in School**



# Grade

**Grade (N=128)** 



#### **End of Presentation**



Follow us on Twitter: @k12insight

www.k12insight.com