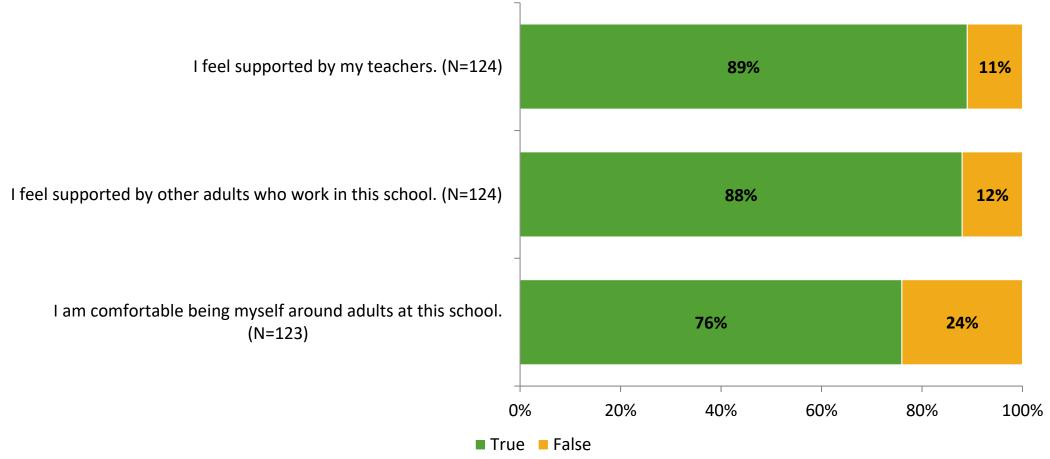

# **Student Engagement Survey for Elementary Students: Bay Point Elementary School**

Results

School Year 2022-2023



## **Overall Engagement**



## **Overall Engagement (Continued)**





### **Like School**

Thinking about how you feel/act most of the time, is the following statement true or false?

Generally, I like school. (N=119)





# **Class Experience**





## **Student Experience**



## **Academic Support**



#### Relevance





#### **Involvement**



## **Self-Management**





#### Grit



## **Acceptance**



# **Relationships with Peers**



# **Relationships with Adults in School**



# Grade

**Grade (N=128)** 



#### **End of Presentation**



Follow us on Twitter: @k12insight

www.k12insight.com