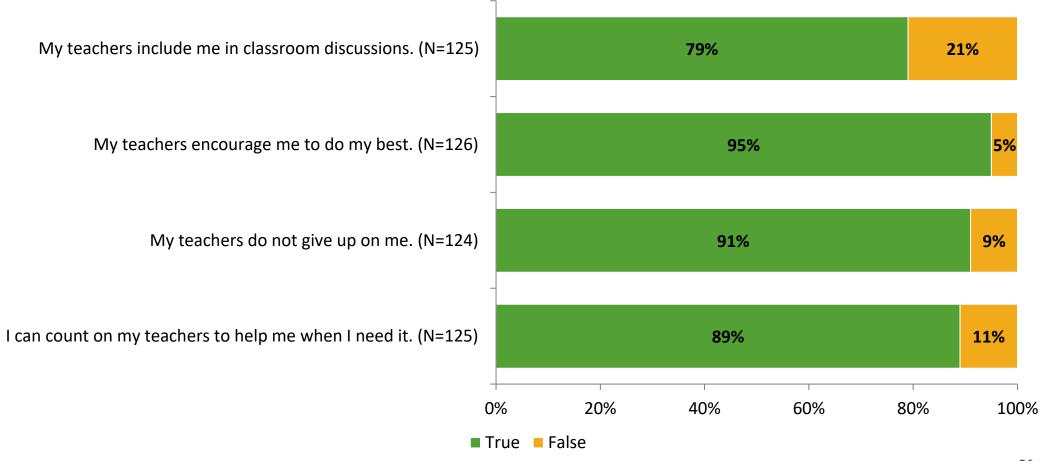

# **Student Engagement Survey for Elementary Students: Bay Point Elementary School**

Results

School Year 2022-2023



## **Overall Engagement**



## **Overall Engagement (Continued)**





### **Like School**

Thinking about how you feel/act most of the time, is the following statement true or false?

Generally, I like school. (N=119)





# **Class Experience**





## **Student Experience**



## **Academic Support**



#### Relevance





#### **Involvement**



## **Self-Management**





#### Grit



## **Acceptance**



# **Relationships with Peers**



# **Relationships with Adults in School**



# Grade

**Grade (N=128)** 



#### **End of Presentation**



Follow us on Twitter: @k12insight

www.k12insight.com