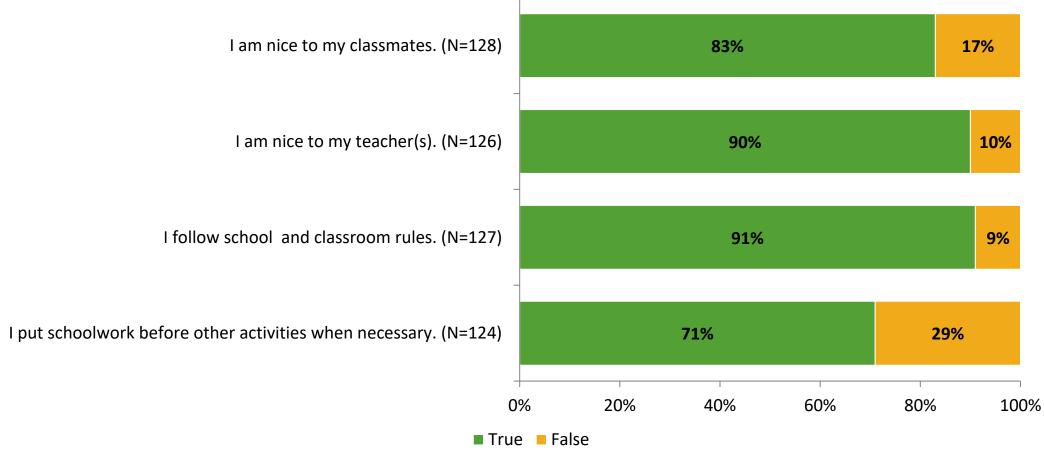

# **Student Engagement Survey for Elementary Students: Bay Point Elementary School**

Results

School Year 2022-2023



## **Overall Engagement**



## **Overall Engagement (Continued)**





### **Like School**

Thinking about how you feel/act most of the time, is the following statement true or false?

Generally, I like school. (N=119)





# **Class Experience**





## **Student Experience**



## **Academic Support**



#### Relevance





#### **Involvement**



## **Self-Management**





#### Grit



## **Acceptance**



# **Relationships with Peers**



# **Relationships with Adults in School**



# Grade

**Grade (N=128)** 



#### **End of Presentation**



Follow us on Twitter: @k12insight

www.k12insight.com