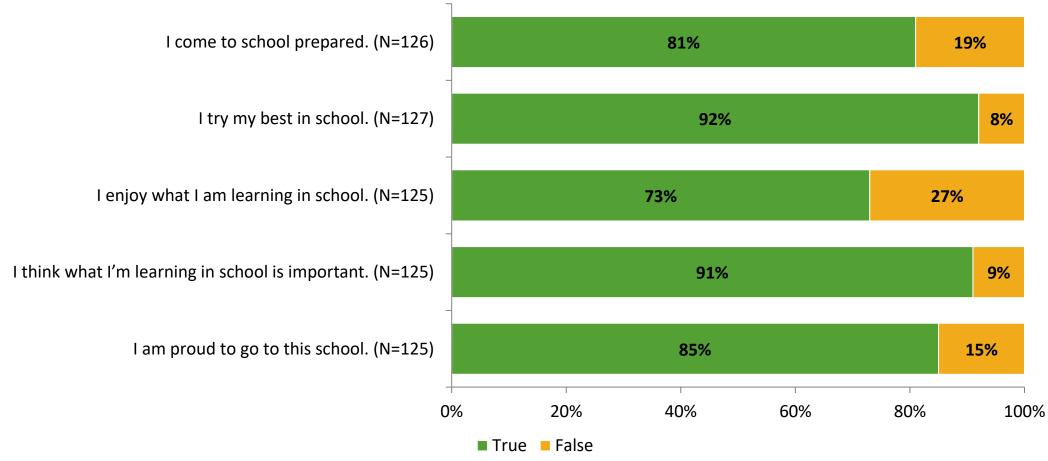

# **Student Engagement Survey for Elementary Students: Bay Point Elementary School**

Results

School Year 2022-2023



## **Overall Engagement**



## **Overall Engagement (Continued)**





### **Like School**

Thinking about how you feel/act most of the time, is the following statement true or false?

Generally, I like school. (N=119)





# **Class Experience**





## **Student Experience**



## **Academic Support**



#### Relevance





#### **Involvement**



## **Self-Management**





#### Grit



## **Acceptance**



# **Relationships with Peers**



# **Relationships with Adults in School**



# Grade

**Grade (N=128)** 



#### **End of Presentation**



Follow us on Twitter: @k12insight

www.k12insight.com