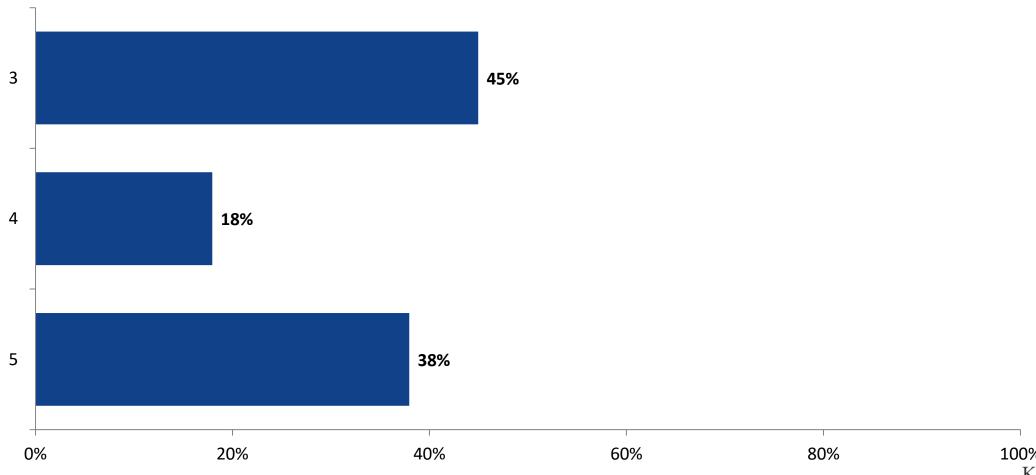

# **Student Engagement Survey for Elementary Students: Bay Point Elementary School**

Results

School Year 2022-2023



## **Overall Engagement**



## **Overall Engagement (Continued)**





### **Like School**

Thinking about how you feel/act most of the time, is the following statement true or false?

Generally, I like school. (N=119)





# **Class Experience**





## **Student Experience**



## **Academic Support**



#### Relevance





#### **Involvement**



## **Self-Management**





#### Grit



## **Acceptance**



# **Relationships with Peers**



# **Relationships with Adults in School**



# Grade

**Grade (N=128)** 



#### **End of Presentation**



Follow us on Twitter: @k12insight

www.k12insight.com