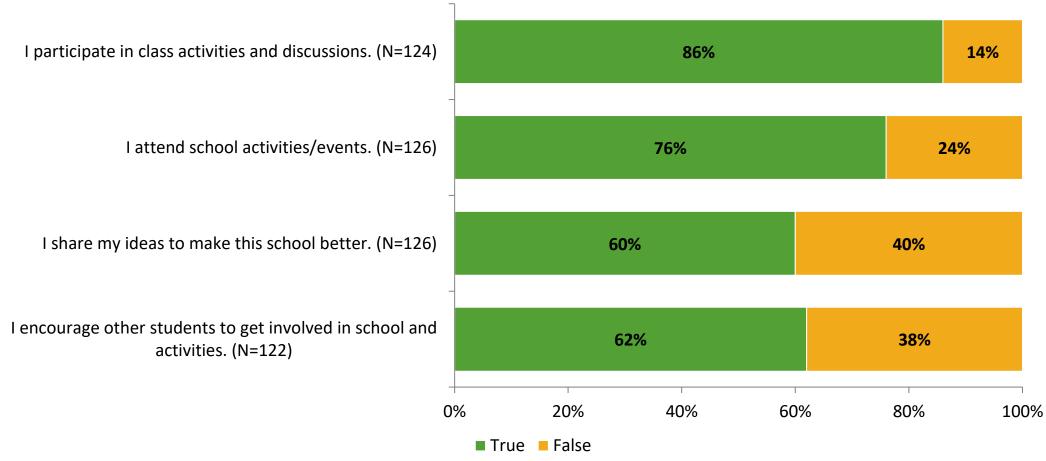

# **Student Engagement Survey for Elementary Students: Bay Point Elementary School**

Results

School Year 2022-2023



## **Overall Engagement**



## **Overall Engagement (Continued)**





### **Like School**

Thinking about how you feel/act most of the time, is the following statement true or false?

Generally, I like school. (N=119)





# **Class Experience**





## **Student Experience**



## **Academic Support**



#### Relevance





#### **Involvement**



## **Self-Management**





#### Grit



## **Acceptance**



# **Relationships with Peers**



# **Relationships with Adults in School**



# Grade

**Grade (N=128)** 



#### **End of Presentation**



Follow us on Twitter: @k12insight

www.k12insight.com